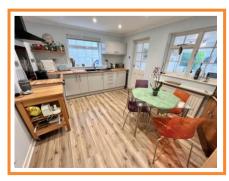

**Kitchen/diner** 12' 9" x 10' 4" (3.88m x 3.15m)

Re-fitted with a range of grey gloss fronted floor and wall units with wood worksurfaces and incorporating a single drainer, 1 1/2 bowl sink unit. Built-in electric oven and induction hob with patterned splash back and cooker hood over. LVT flooring. Downlighting. Coved ceiling. Radiator. Double glazed window to side and borrowed light from the utility room. 4 light clear glazed door to hall. Half glazed door to