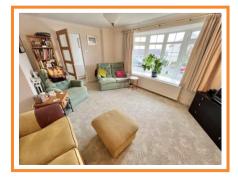

**Lounge** 16' 0" x 12' 3" (4.87m x 3.73m)

Fire surround providing a focal point to the room. 2 radiators. Coved ceiling. Double glazed bay window to front with glimpses of the Mendip Hills. 4 light clear glazed door.