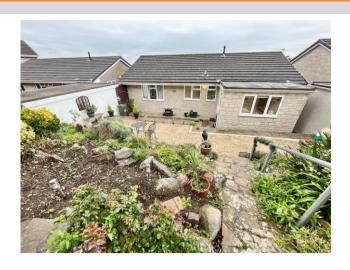

## Worle Hillside £375,000

- \* Detached Bungalow
- \* 3 Bedrooms
- \* Re-Fitted Kitchen/Diner

- \* Shower Room
- \* Driveway & Garage
- \* Low Miantenance Gardens

## 119 Balmoral Way, Worle, Weston-super-Mare, BS22 9DJ

#### Description

A lovely kerb appeal sets the tone for this impressive detached Bungalow situated on the hillside in a favoured location. The kitchen/diner has recently been refitted and this is complemented by a usefully utility room. The accommodation also benefits from having 3 bedrooms, a re-fitted shower room and a good size lounge enjoying a southerly aspect. The adjacent driveway provides parking and leads to a Garage. In addition, the central heating boiler was replaced in September.

#### Outside

The front garden is designed to be low maintenance and is laid to stone chippings with inset paving and various ornamental shrubs. The adjacent driveway leads to the Garage 16' 11" x 8' 3" (5.15m x 2.51m) with up and over door, light and power. A wrought iron gate leads to the rear garden, also designed to be low maintenance. A paved patio adjacent to the rear of the property has steps up to 2 tiers of garden separated by a natural stone faced rockery. Garden shed, cold water tap and outside sockets,