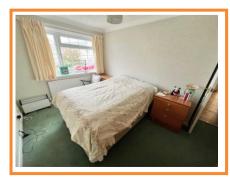

Bedroom 1 11' 7" x 9' 9" (3.53m x 2.97m)

Range of built-in wardrobes and drawer unit. Radiator. Double glazed window to rear.

Bedroom 2 12' 11" x 8' 8" (3.93m x 2.64m)

Radiator. Coved ceiling. Double glazed window to front.