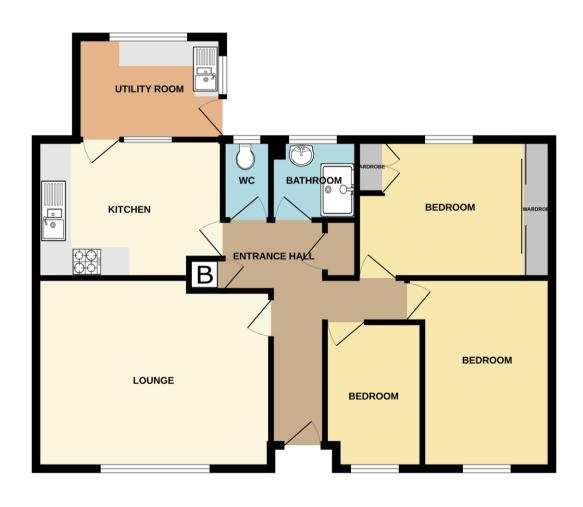

#### **Entrance Hall**

Double glazed entrance door. LVT flooring. Down lighting. Cupboard housing the Gas combination boiler installed in September 2023. Radiator. Store cupboard. Access to partly boarded loft via fold away ladder.

**Lounge** 16' 0" x 12' 3" (4.87m x 3.73m)

Fire surround providing a focal point to the room. 2 radiators. Coved ceiling. Double glazed bay window to front with glimpses of the Mendip Hills. 4 light clear glazed door.

**Kitchen/diner** 12' 9" x 10' 4" (3.88m x 3.15m)

Re-fitted with a range of grey gloss fronted floor and wall units with wood worksurfaces and incorporating a single drainer, 1 1/2 bowl sink unit. Built-in electric oven and induction hob with patterned splash back and cooker hood over. LVT flooring. Downlighting. Coved ceiling. Radiator. Double glazed window to side and borrowed light from the utility room. 4 light clear glazed door to hall. Half glazed door to

**Utility Room** 10' 0" x 7' 1" (3.05m x 2.16m)

Base and wall unit with worksurfaces and tiling to splashbacks. Single drainer stainless steel 1 1/2 bowl sink unit. Space for washing machine and dishwasher. Recess for upright fridge/freezer. Radiator. Dual aspect with double glazed windows to side and rear. Double glazed door to rear garden.

Bedroom 1 11' 7" x 9' 9" (3.53m x 2.97m)

Range of built-in wardrobes and drawer unit. Radiator. Double glazed window to rear.

Bedroom 2 12' 11" x 8' 8" (3.93m x 2.64m)

Radiator. Coved ceiling. Double glazed window to front.

**Bedroom 3** 10' 0" x 6' 10" (3.05m x 2.08m) Radiator. Double glazed window to front.

**Shower Room** 5' 5" x 5' 4" (1.65m x 1.62m)

White suite of shower enclosure with mains shower over, vanity wash hand basin with cupboards under and low level WC. Down lighting. Ladder style radiator. Shower panels and tiling to splashbacks. LVT flooring. Obscure double glazed window to rear.

**Separate WC** 

Low level WC. LVT flooring. Fully tiled walls. Obscure double glazed window to rear.

Agents Note: These particulars are set out as a general outline only for the guidance of intended purchasers and do not constitute an offer of contract or part thereof. For your information, the agent has not tested any apparatus, equipment, fixtures and fittings or services, so cannot verify they are in working order. A buyer is advised to obtain verification from the solicitor or surveyor. Please note that measurements are approximate only. Any internal photographs or floor plans are intended as a guide only. No responsibility is taken for any omission, error or mis-statement in the particulars.

### **GROUND FLOOR**

white cere y steeping note instance of leading the accessor of doors, windows, rooms and any other items are approximate and no responsibility is taken for any ency, omission or mis-statement. This plan is for illustrative purposes only and should be used as such by any prospective purchaser. The services, systems and appliances shown have not been tested and no guarante as to their operability or efficiency can be given.