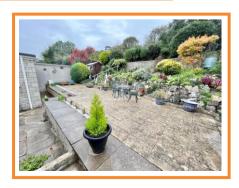

#### Outside

The front garden is designed to be low maintenance and is laid to stone chippings with inset paving and various ornamental shrubs. The adjacent driveway leads to the Garage 16' 11" x 8' 3" (5.15m x 2.51m) with up and over door, light and power. A wrought iron gate leads to the rear garden, also designed to be low maintenance. A paved patio adjacent to the rear of the property has steps up to 2 tiers of garden separated by a natural stone faced rockery. Garden shed, cold water tap and outside sockets,