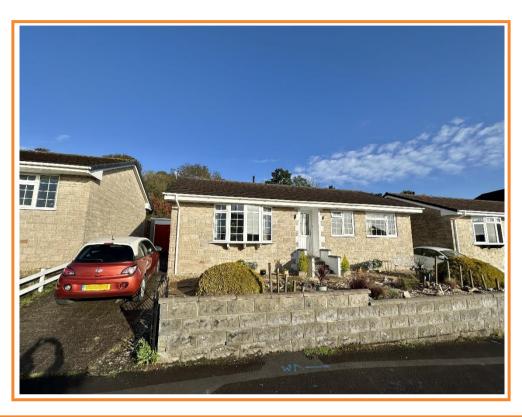

## Worle Hillside £375,000

- \* Detached Bungalow
- \* 3 Bedrooms
- \* Re-Fitted Kitchen/Diner

- \* Shower Room
- \* Driveway & Garage
- \* Low Miantenance Gardens

## 119 Balmoral Way, Worle, Weston-super-Mare, BS22 9DJ

#### Description

A lovely kerb appeal sets the tone for this impressive detached Bungalow situated on the hillside in a favoured location. The kitchen/diner has recently been refitted and this is complemented by a usefully utility room. The accommodation also benefits from having 3 bedrooms, a re-fitted shower room and a good size lounge enjoying a southerly aspect. The adjacent driveway provides parking and leads to a Garage. In addition, the central heating boiler was replaced in September.

#### Outside

The front garden is designed to be low maintenance and is laid to stone chippings with inset paving and various ornamental shrubs. The adjacent driveway leads to the Garage 16' 11" x 8' 3" (5.15m x 2.51m) with up and over door, light and power. A wrought iron gate leads to the rear garden, also designed to be low maintenance. A paved patio adjacent to the rear of the property has steps up to 2 tiers of garden separated by a natural stone faced rockery. Garden shed, cold water tap and outside sockets,