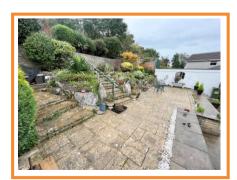

#### Outside

The front garden is designed to be low maintenance and is laid to stone chippings with inset paving and various ornamental shrubs. The adjacent driveway leads to the Garage 16' 11" x 8' 3" (5.15m x 2.51m) with up and over door, light and power. A wrought iron gate leads to the rear garden, also designed to be low maintenance. A paved patio adjacent to the rear of the property has steps up to 2 tiers of garden separated by a natural stone faced rockery. Garden shed, cold water tap and outside sockets,