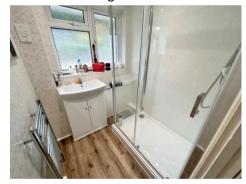

**Bedroom 3** 10' 0" x 6' 10" (3.05m x 2.08m) Radiator. Double glazed window to front.

**Shower Room** 5' 5" x 5' 4" (1.65m x 1.62m)

White suite of shower enclosure with mains shower over, vanity wash hand basin with cupboards under and low level WC. Down lighting. Ladder style radiator. Shower panels and tiling to splashbacks. LVT flooring. Obscure double glazed window to rear.