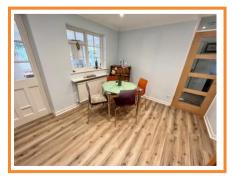

**Kitchen/diner** 12' 9" x 10' 4" (3.88m x 3.15m)

Re-fitted with a range of grey gloss fronted floor and wall units with wood worksurfaces and incorporating a single drainer, 1 1/2 bowl sink unit. Built-in electric oven and induction hob with patterned splash back and cooker hood over. LVT flooring. Downlighting. Coved ceiling. Radiator. Double glazed window to side and borrowed light from the utility room. 4 light clear glazed door to hall. Half glazed door to